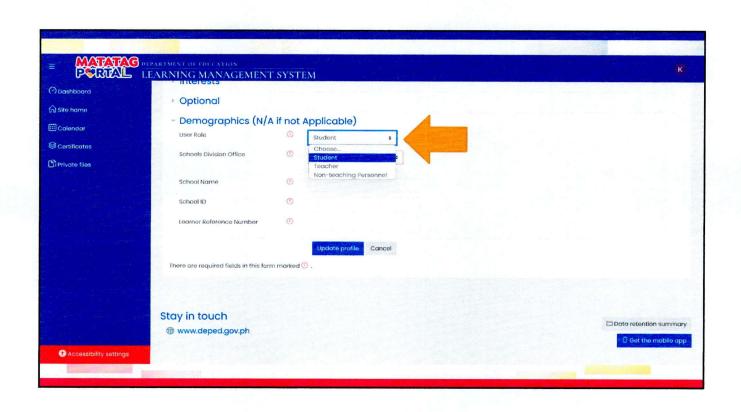

|
| Cover:                  | 1 color (black and white)                                                        |
| Binding                 | Perfect Binding                                                                  |

### Notes:

- 1. Grade 7 Lesson Exemplars and Worksheets are non-consumable.
- 2. Separate printing should be done for Lesson Exemplars and Worksheets due to the design of the material.
- 3. In accessing the Ready-to-Print (RTP) files, two sets of files shall be made available: RTP file for in-house printing, and RTP file for outsourced printing.



# HOW TO LOGIN IN THE MATATAG EDUCATION PORTAL

(using DepEd Google Account)































# HOW TO LOGIN IN THE MATATAG EDUCATION PORTAL

(using DepEd Microsoft Account)