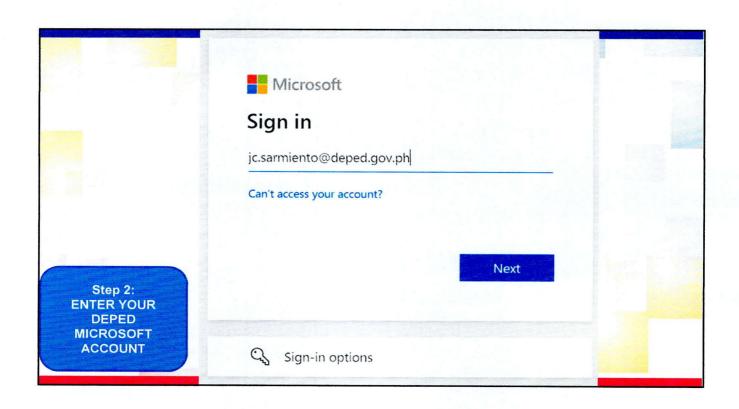

|
| Cover:                  | 1 color (black and white)                                                        |
| Binding                 | Perfect Binding                                                                  |

### Notes:

- 1. Grade 7 Lesson Exemplars and Worksheets are non-consumable.
- 2. Separate printing should be done for Lesson Exemplars and Worksheets due to the design of the material.
- 3. In accessing the Ready-to-Print (RTP) files, two sets of files shall be made available: RTP file for in-house printing, and RTP file for outsourced printing.



# HOW TO LOGIN IN THE MATATAG EDUCATION PORTAL

(using DepEd Google Account)































# HOW TO LOGIN IN THE MATATAG EDUCATION PORTAL

(using DepEd Microsoft Account)