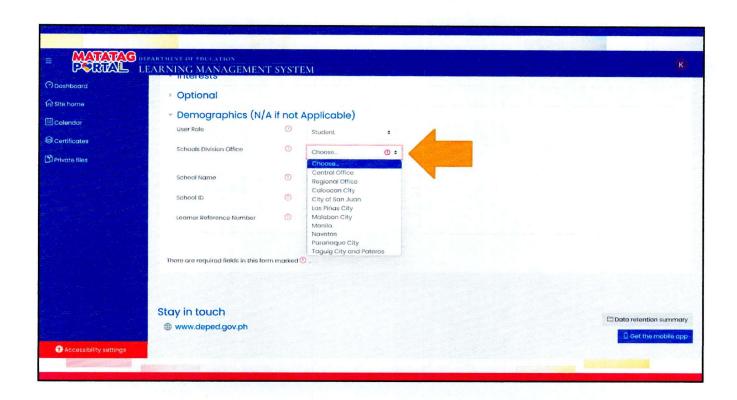

# HOW TO LOGIN IN THE MATATAG EDUCATION PORTAL

(using DepEd Google Account)

# HOW TO LOGIN IN THE MATATAG EDUCATION PORTAL

(using DepEd Microsoft Account)