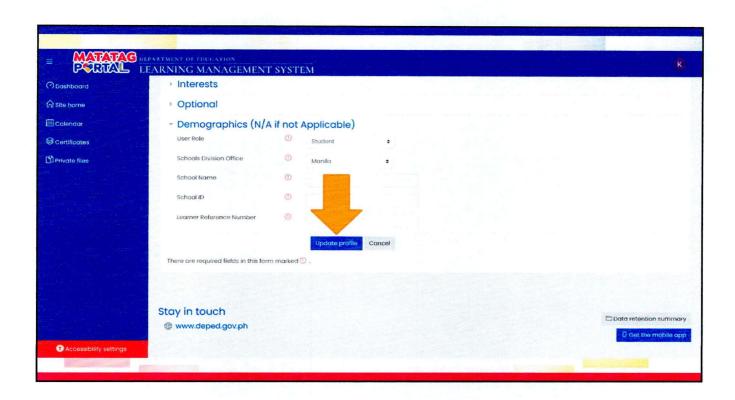

# HOW TO LOGIN IN THE MATATAG EDUCATION PORTAL

(using DepEd Google Account)

# HOW TO LOGIN IN THE MATATAG EDUCATION PORTAL

(using DepEd Microsoft Account)