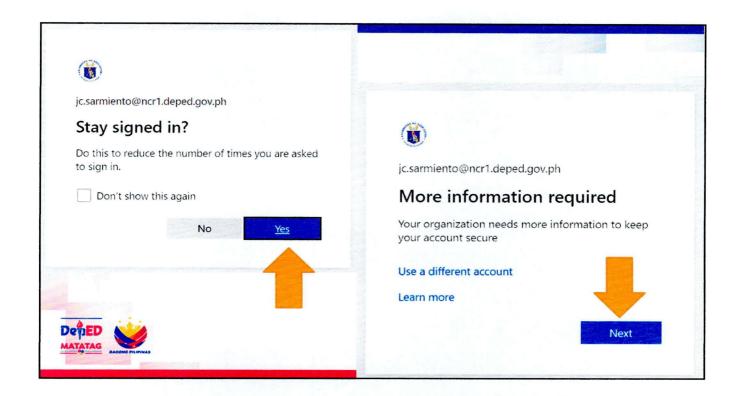

|
| Cover:                  | 1 color (black and white)                                                        |
| Binding                 | Perfect Binding                                                                  |

### Notes:

- 1. Grade 7 Lesson Exemplars and Worksheets are non-consumable.
- 2. Separate printing should be done for Lesson Exemplars and Worksheets due to the design of the material.
- 3. In accessing the Ready-to-Print (RTP) files, two sets of files shall be made available: RTP file for in-house printing, and RTP file for outsourced printing.



# HOW TO LOGIN IN THE MATATAG EDUCATION PORTAL

(using DepEd Google Account)































# HOW TO LOGIN IN THE MATATAG EDUCATION PORTAL

(using DepEd Microsoft Account)