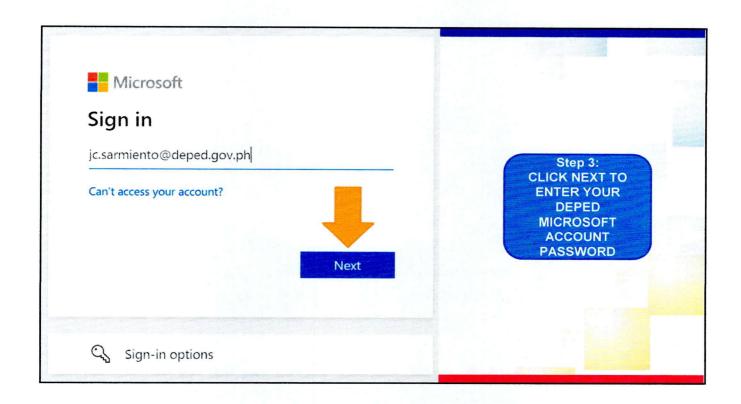

|
| Cover:                  | 1 color (black and white)                                                        |
| Binding                 | Perfect Binding                                                                  |

### Notes:

- 1. Grade 7 Lesson Exemplars and Worksheets are non-consumable.
- 2. Separate printing should be done for Lesson Exemplars and Worksheets due to the design of the material.
- 3. In accessing the Ready-to-Print (RTP) files, two sets of files shall be made available: RTP file for in-house printing, and RTP file for outsourced printing.



# HOW TO LOGIN IN THE MATATAG EDUCATION PORTAL

(using DepEd Google Account)































# HOW TO LOGIN IN THE MATATAG EDUCATION PORTAL

(using DepEd Microsoft Account)