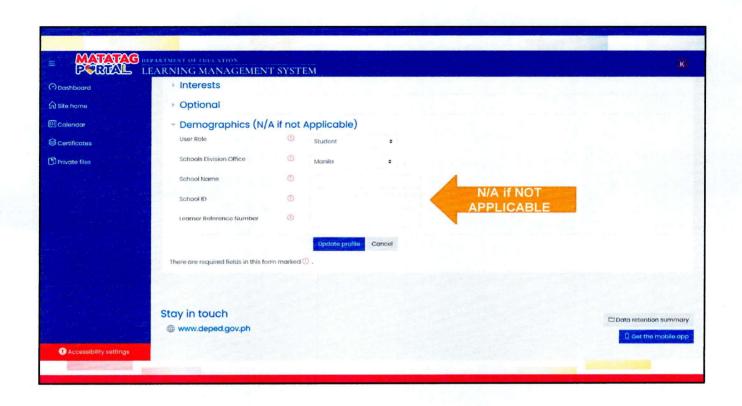

- In support of the MATATAG Agenda of the Department of Education and in preparation for the upcoming school year, this Office through the Curriculum Implementation Division

   Learning Resource Management, issues the official learning resources to be used for SY 2024-2025 in connection with the implementation of the MATATAG Curriculum.
- 2. To ensure uniformity of learning resources from DepED Central Office to be used by the field, this link (tinyurl.com/quezonlr2024learningresources) shall serve as the only DepED Quezon's official source and can be accessed by using DepED Email. These learning resources will soon be available to DepEd's Learning Management System (LMS). Please refer to Enclosure 2 on how to access DepED LMS.
- 3. All concerned are reminded of the following: