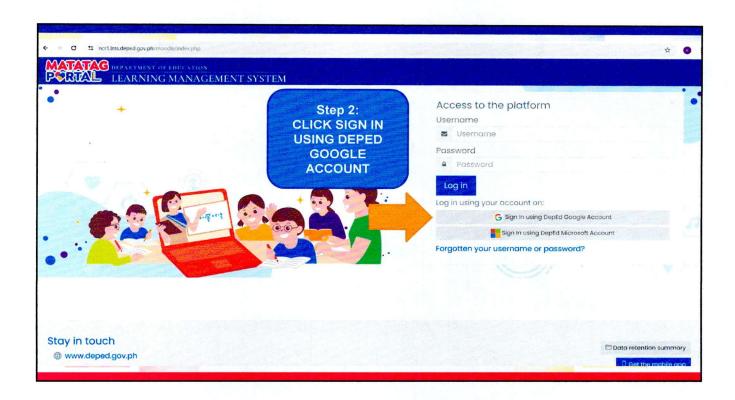

|
| Inside:                 | 1 color (black and white)                                                        |
| Cover:                  | 1 color (black and white)                                                        |
| Binding                 | Perfect Binding                                                                  |

### Notes:

- 1. Grade 7 Lesson Exemplars and Worksheets are non-consumable.
- 2. Separate printing should be done for Lesson Exemplars and Worksheets due to the design of the material.
- 3. In accessing the Ready-to-Print (RTP) files, two sets of files shall be made available: RTP file for in-house printing, and RTP file for outsourced printing.



# HOW TO LOGIN IN THE MATATAG EDUCATION PORTAL

(using DepEd Google Account)































# HOW TO LOGIN IN THE MATATAG EDUCATION PORTAL

(using DepEd Microsoft Account)