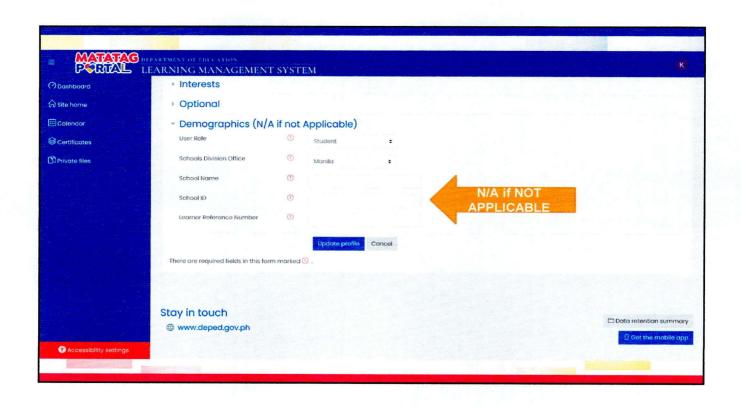

# HOW TO LOGIN IN THE MATATAG EDUCATION PORTAL

(using DepEd Google Account)

# HOW TO LOGIN IN THE MATATAG EDUCATION PORTAL

(using DepEd Microsoft Account)