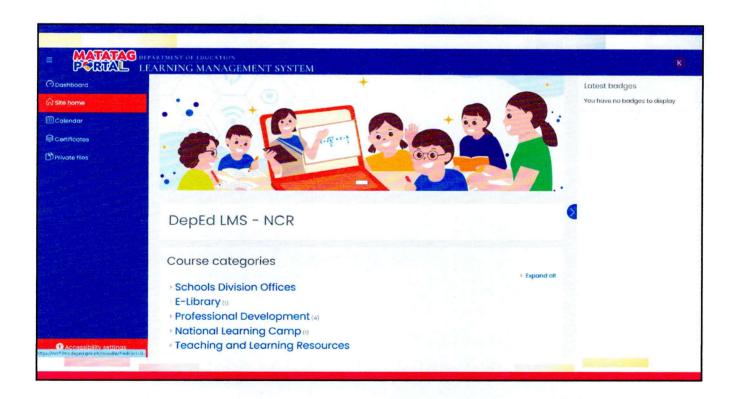

# HOW TO LOGIN IN THE MATATAG EDUCATION PORTAL

(using DepEd Google Account)

# HOW TO LOGIN IN THE MATATAG EDUCATION PORTAL

(using DepEd Microsoft Account)