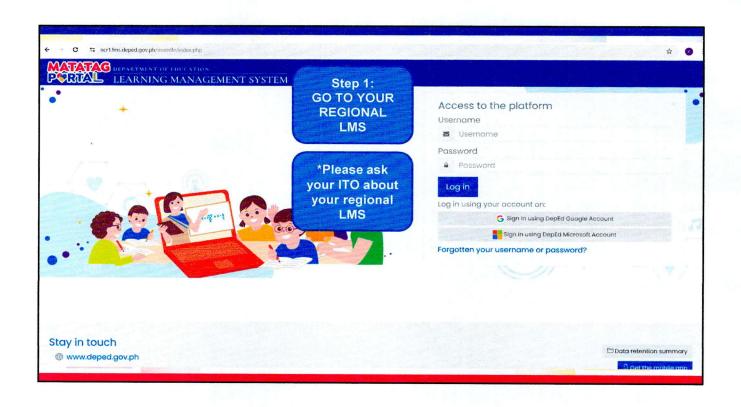

# HOW TO LOGIN IN THE MATATAG EDUCATION PORTAL

(using DepEd Google Account)

# HOW TO LOGIN IN THE MATATAG EDUCATION PORTAL

(using DepEd Microsoft Account)