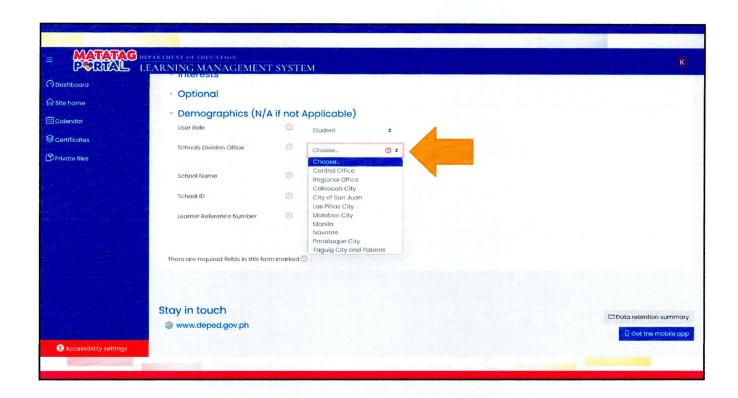

- In support of the MATATAG Agenda of the Department of Education and in preparation for the upcoming school year, this Office through the Curriculum Implementation Division

   Learning Resource Management, issues the official learning resources to be used for SY 2024-2025 in connection with the implementation of the MATATAG Curriculum.
- 2. To ensure uniformity of learning resources from DepED Central Office to be used by the field, this link (tinyurl.com/quezonlr2024learningresources) shall serve as the only DepED Quezon's official source and can be accessed by using DepED Email. These learning resources will soon be available to DepEd's Learning Management System (LMS). Please refer to Enclosure 2 on how to access DepED LMS.
- 3. All concerned are reminded of the following: