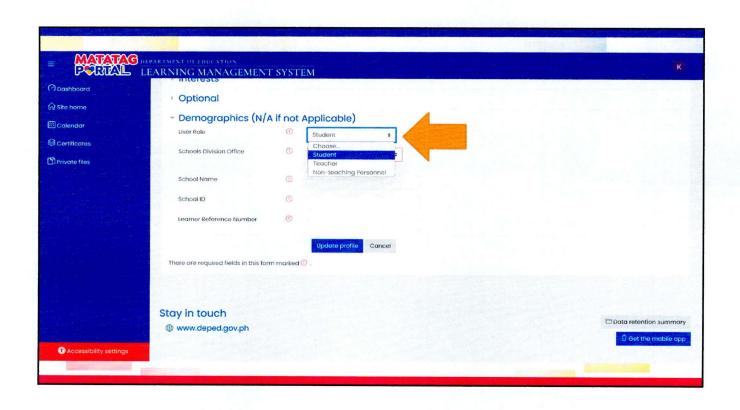

# HOW TO LOGIN IN THE MATATAG EDUCATION PORTAL

(using DepEd Google Account)

# HOW TO LOGIN IN THE MATATAG EDUCATION PORTAL

(using DepEd Microsoft Account)