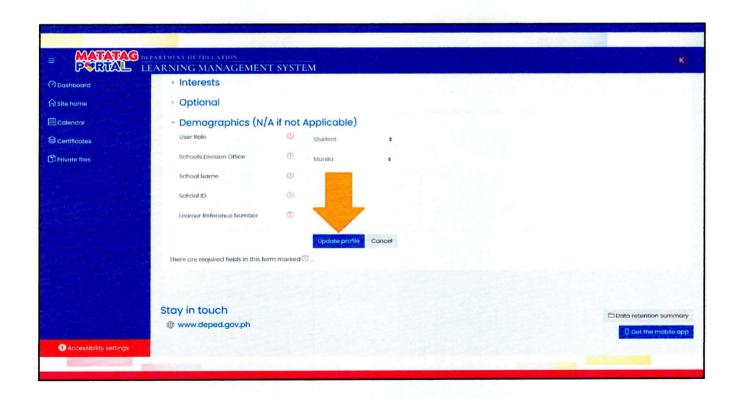

- In support of the MATATAG Agenda of the Department of Education and in preparation for the upcoming school year, this Office through the Curriculum Implementation Division

   Learning Resource Management, issues the official learning resources to be used for SY 2024-2025 in connection with the implementation of the MATATAG Curriculum.
- 2. To ensure uniformity of learning resources from DepED Central Office to be used by the field, this link (tinyurl.com/quezonlr2024learningresources) shall serve as the only DepED Quezon's official source and can be accessed by using DepED Email. These learning resources will soon be available to DepEd's Learning Management System (LMS). Please refer to Enclosure 2 on how to access DepED LMS.
- 3. All concerned are reminded of the following: