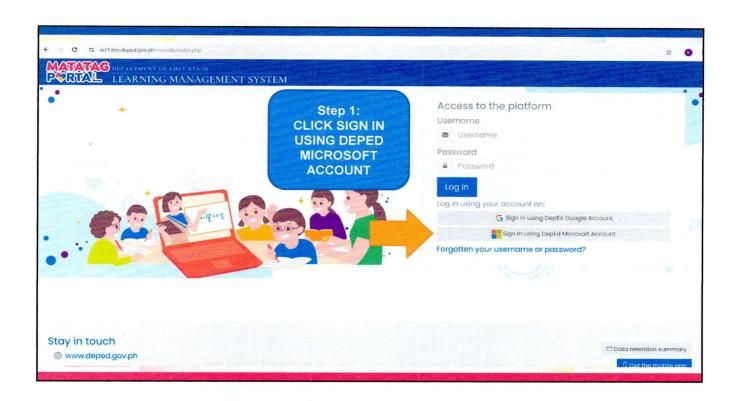

|
| Cover:                  | 1 color (black and white)                                                        |
| Binding                 | Perfect Binding                                                                  |

### Notes:

- 1. Grade 7 Lesson Exemplars and Worksheets are non-consumable.
- 2. Separate printing should be done for Lesson Exemplars and Worksheets due to the design of the material.
- 3. In accessing the Ready-to-Print (RTP) files, two sets of files shall be made available: RTP file for in-house printing, and RTP file for outsourced printing.



# HOW TO LOGIN IN THE MATATAG EDUCATION PORTAL

(using DepEd Google Account)































# HOW TO LOGIN IN THE MATATAG EDUCATION PORTAL

(using DepEd Microsoft Account)