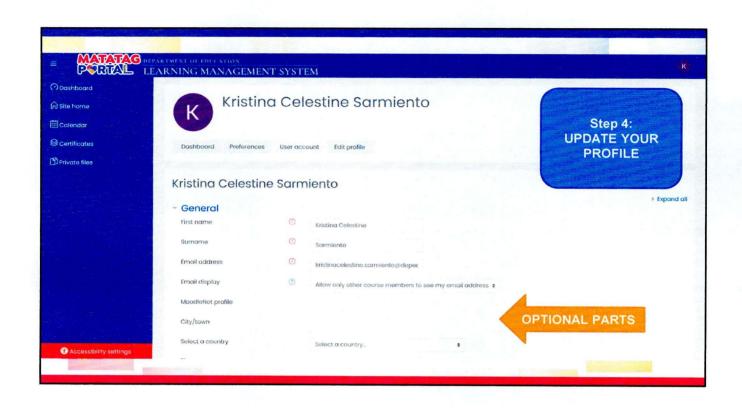

# HOW TO LOGIN IN THE MATATAG EDUCATION PORTAL

(using DepEd Google Account)

# HOW TO LOGIN IN THE MATATAG EDUCATION PORTAL

(using DepEd Microsoft Account)