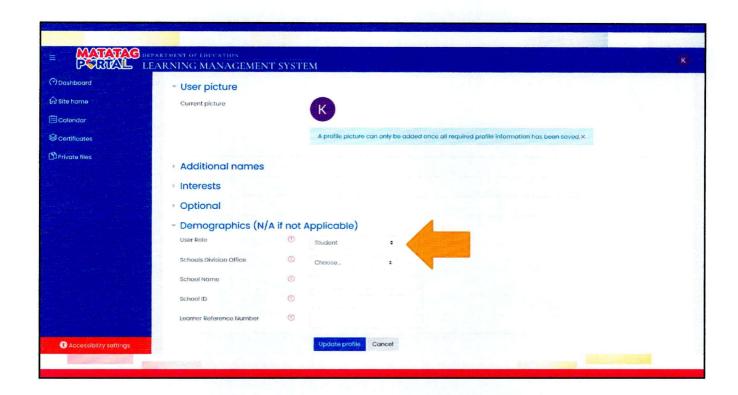

|
| Cover:                  | 1 color (black and white)                                                        |
| Binding                 | Perfect Binding                                                                  |

### Notes:

- 1. Grade 7 Lesson Exemplars and Worksheets are non-consumable.
- 2. Separate printing should be done for Lesson Exemplars and Worksheets due to the design of the material.
- 3. In accessing the Ready-to-Print (RTP) files, two sets of files shall be made available: RTP file for in-house printing, and RTP file for outsourced printing.



# HOW TO LOGIN IN THE MATATAG EDUCATION PORTAL

(using DepEd Google Account)































# HOW TO LOGIN IN THE MATATAG EDUCATION PORTAL

(using DepEd Microsoft Account)