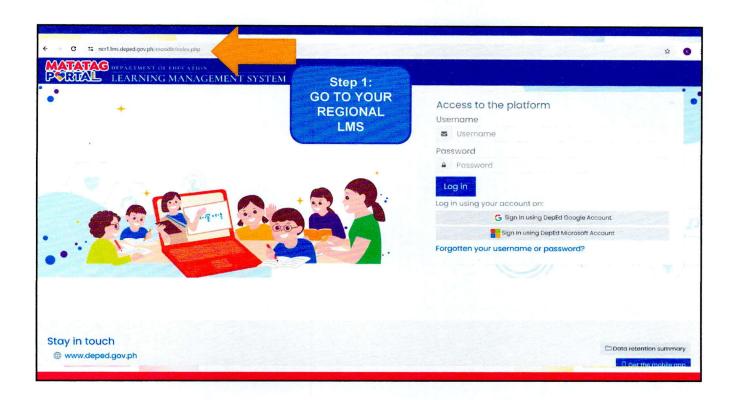

# HOW TO LOGIN IN THE MATATAG EDUCATION PORTAL

(using DepEd Google Account)

# HOW TO LOGIN IN THE MATATAG EDUCATION PORTAL

(using DepEd Microsoft Account)