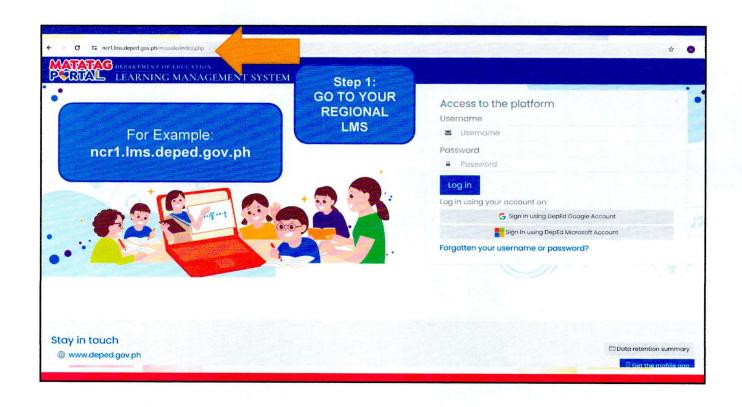

|
| Inside:                 | 1 color (black and white)                                                        |
| Cover:                  | 1 color (black and white)                                                        |
| Binding                 | Perfect Binding                                                                  |

### Notes:

- 1. Grade 7 Lesson Exemplars and Worksheets are non-consumable.
- 2. Separate printing should be done for Lesson Exemplars and Worksheets due to the design of the material.
- 3. In accessing the Ready-to-Print (RTP) files, two sets of files shall be made available: RTP file for in-house printing, and RTP file for outsourced printing.



# HOW TO LOGIN IN THE MATATAG EDUCATION PORTAL

(using DepEd Google Account)































# HOW TO LOGIN IN THE MATATAG EDUCATION PORTAL

(using DepEd Microsoft Account)