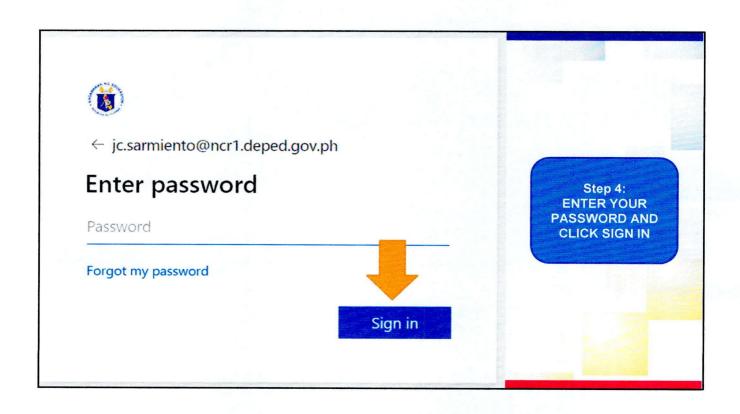

|
| Cover:                  | 1 color (black and white)                                                        |
| Binding                 | Perfect Binding                                                                  |

### Notes:

- 1. Grade 7 Lesson Exemplars and Worksheets are non-consumable.
- 2. Separate printing should be done for Lesson Exemplars and Worksheets due to the design of the material.
- 3. In accessing the Ready-to-Print (RTP) files, two sets of files shall be made available: RTP file for in-house printing, and RTP file for outsourced printing.



# HOW TO LOGIN IN THE MATATAG EDUCATION PORTAL

(using DepEd Google Account)































# HOW TO LOGIN IN THE MATATAG EDUCATION PORTAL

(using DepEd Microsoft Account)