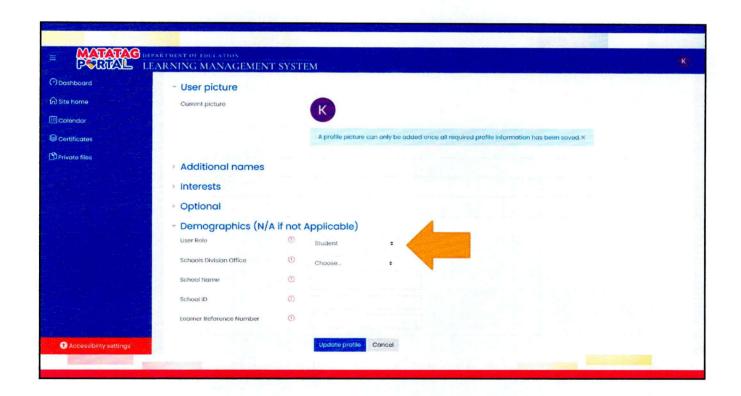

# HOW TO LOGIN IN THE MATATAG EDUCATION PORTAL

(using DepEd Google Account)

# HOW TO LOGIN IN THE MATATAG EDUCATION PORTAL

(using DepEd Microsoft Account)