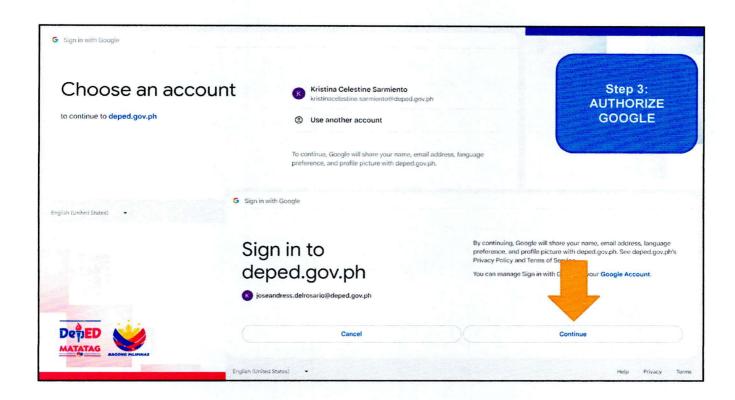

|
| Inside:                 | 1 color (black and white)                                                        |
| Cover:                  | 1 color (black and white)                                                        |
| Binding                 | Perfect Binding                                                                  |

### Notes:

- 1. Grade 7 Lesson Exemplars and Worksheets are non-consumable.
- 2. Separate printing should be done for Lesson Exemplars and Worksheets due to the design of the material.
- 3. In accessing the Ready-to-Print (RTP) files, two sets of files shall be made available: RTP file for in-house printing, and RTP file for outsourced printing.



# HOW TO LOGIN IN THE MATATAG EDUCATION PORTAL

(using DepEd Google Account)































# HOW TO LOGIN IN THE MATATAG EDUCATION PORTAL

(using DepEd Microsoft Account)