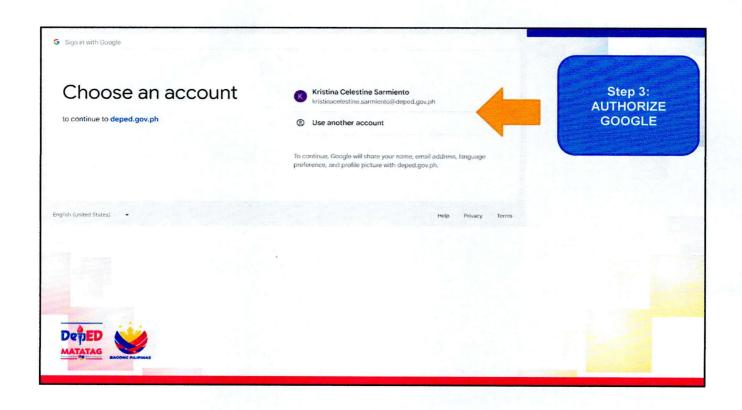

|
| Inside:                 | 1 color (black and white)                                                        |
| Cover:                  | 1 color (black and white)                                                        |
| Binding                 | Perfect Binding                                                                  |

### Notes:

- 1. Grade 7 Lesson Exemplars and Worksheets are non-consumable.
- 2. Separate printing should be done for Lesson Exemplars and Worksheets due to the design of the material.
- 3. In accessing the Ready-to-Print (RTP) files, two sets of files shall be made available: RTP file for in-house printing, and RTP file for outsourced printing.



# HOW TO LOGIN IN THE MATATAG EDUCATION PORTAL

(using DepEd Google Account)































# HOW TO LOGIN IN THE MATATAG EDUCATION PORTAL

(using DepEd Microsoft Account)